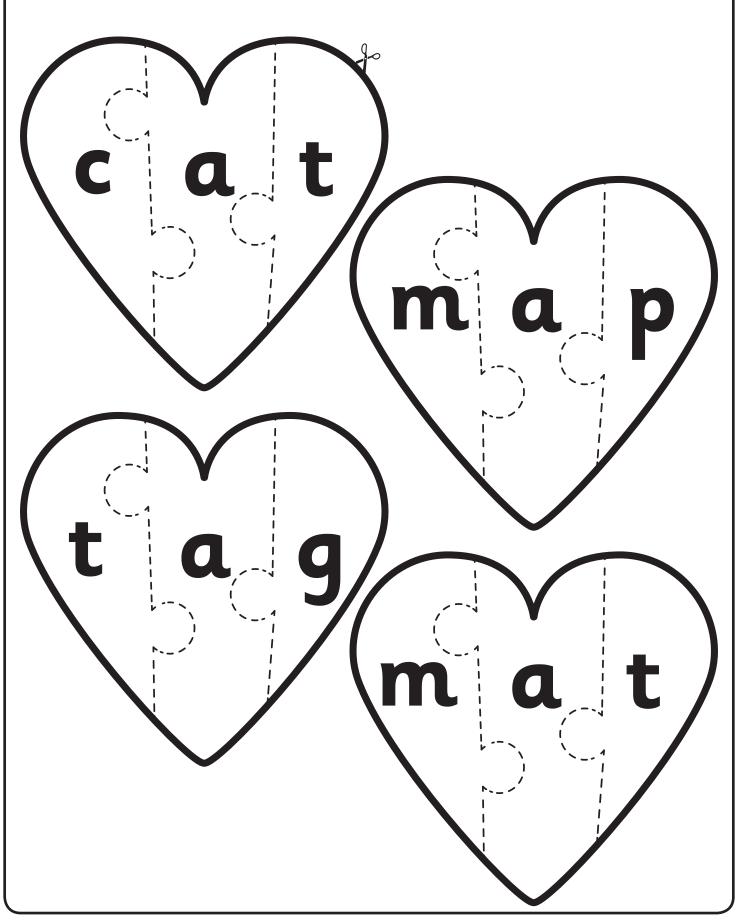

## Fixing the Broken Hearts

- 1. Print out the four love heart templates below (level 1 has been prepared for you)
- 2. Prepare four words from the target word list (this game only works with three phoneme words).
- 3. Write one word onto each heart puzzle, making sure one phoneme is on each of the three jigsaw pieces within the heart. e.g. c/a/t, ch/i/ck.
- 4. Cut out the hearts and cut along the jigsaw lines
- 5. Mix all four hearts up and give each child a picture clue card.
- 6. The child says the word from the clue card and spells it- mending the broken hearts!

## **Empty Love Heart Templates**