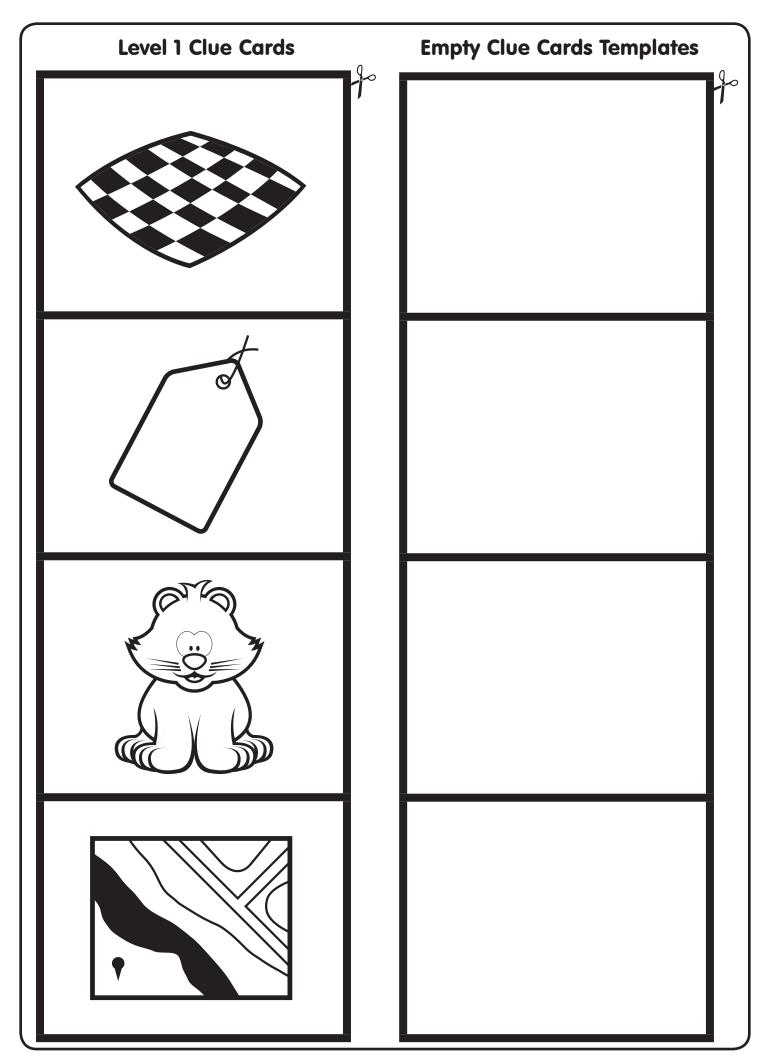

## Fixing the Broken Hearts

- 1. Print out the four love heart templates below (level 1 has been prepared for you)
- 2. Prepare four words from the target word list (this game only works with three phoneme words).
- 3. Write one word onto each heart puzzle, making sure one phoneme is on each of the three jigsaw pieces within the heart. e.g. c/a/t, ch/i/ck.
- 4. Cut out the hearts and cut along the jigsaw lines
- 5. Mix all four hearts up and give each child a picture clue card.
- 6. The child says the word from the clue card and spells it- mending the broken hearts!

## **Level 1 Love Heart Templates**